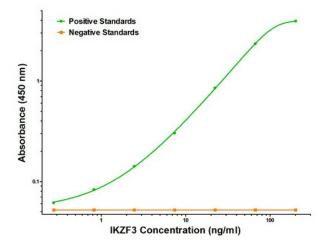

## **Product images:**

IKZF3 ELISA with 5E2 Capture ([TA600526]) and 2B9 Detection (TA700526) Antibodies. Substrate used: Recombinant Human IKZF3 ([TP307547])

IKZF3 Luminex with 5E2 Capture ([TA600526]) and 2B9 Detection (TA700526) Antibodies. Substrate used: Recombinant Human IKZF3 ([TP307547])