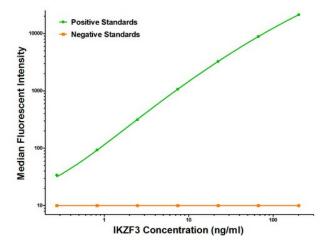

## **Product images:**

IKZF3 ELISA with 5E2 Capture ([TA600526]) and 2B9 Detection (TA700526) Antibodies. Substrate used: Recombinant Human IKZF3 ([TP307547])

IKZF3 Luminex with 5E2 Capture ([TA600526]) and 2B9 Detection (TA700526) Antibodies. Substrate used: Recombinant Human IKZF3 ([TP307547])