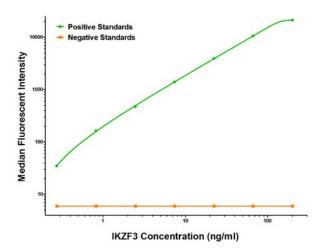

## **Product images:**

IKZF3 ELISA with 2B9 Capture ([TA600525]) and 5H2 Detection (TA700525) Antibodies. Substrate used: Recombinant Human IKZF3 ([TP307547])

IKZF3 Luminex with 2B9 Capture ([TA600525]) and 5H2 Detection (TA700525) Antibodies. Substrate used: Recombinant Human IKZF3 ([TP307547])