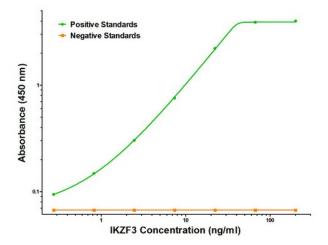

## **Product images:**

IKZF3 ELISA with 2B9 Capture ([TA600525]) and 5H2 Detection (TA700525) Antibodies. Substrate used: Recombinant Human IKZF3 ([TP307547])

IKZF3 Luminex with 2B9 Capture ([TA600525]) and 5H2 Detection (TA700525) Antibodies. Substrate used: Recombinant Human IKZF3 ([TP307547])