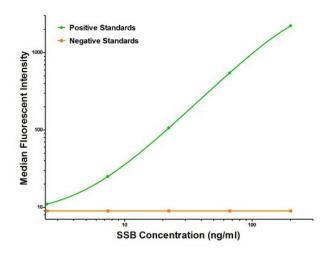

### **Product images:**

SSB Luminex with 1E11 Capture ([TA600522]) and 9D6 Detection (TA700522) Antibodies. Substrate used: Recombinant Human SSB ([TP305013])

This product is to be used for laboratory only. Not for diagnostic or therapeutic use. ©2022 OriGene Technologies, Inc., 9620 Medical Center Drive, Ste 200, <u>Rockville, MD 20850, US</u>