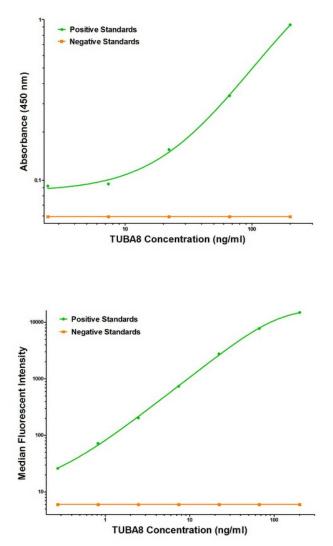

### **Product images:**

TUBA8 ELISA with 2G6 Capture ([TA600519]) and 3E10 Detection (TA700520) Antibodies. Substrate used: Recombinant Human TUBA8 ([TP311175])

TUBA8 Luminex with 2G6 Capture ([TA600519]) and 3E10 Detection (TA700520) Antibodies. Substrate used: Recombinant Human TUBA8 ([TP311175])