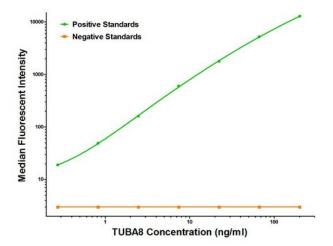

## **Product images:**

TUBA8 Luminex with 2G6 Capture ([TA600519]) and 2E9 Detection (TA700519) Antibodies. Substrate used: Recombinant Human TUBA8 ([TP311175])