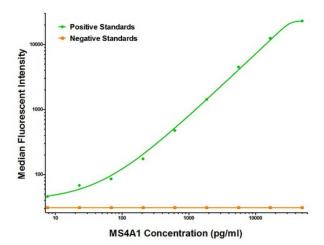

## **Product images:**

MS4A1 Luminex with 10A5 Capture ([TA600507]) and 3C4 Detection (TA700508) Antibodies. Substrate used: Recombinant Human MS4A1 ([TP301242])