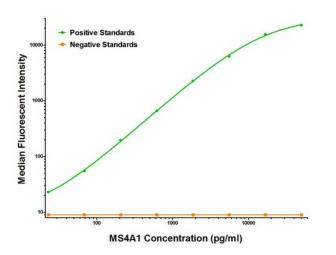

### **Product images:**

MS4A1 Luminex with 3C4 Capture ([TA600506]) and 10A5 Detection (TA700507) Antibodies. Substrate used: Recombinant Human MS4A1 ([TP301242])

This product is to be used for laboratory only. Not for diagnostic or therapeutic use. ©2022 OriGene Technologies, Inc., 9620 Medical Center Drive, Ste 200, Rockville, MD 20850, US