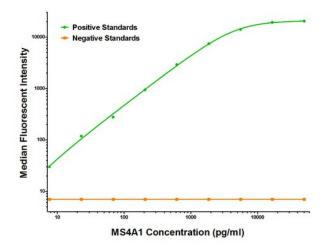

## **Product images:**

MS4A1 Luminex with 2D3 Capture ([TA600505]) and 4A4 Detection (TA700505) Antibodies. Substrate used: Recombinant Human MS4A1 ([TP301242])