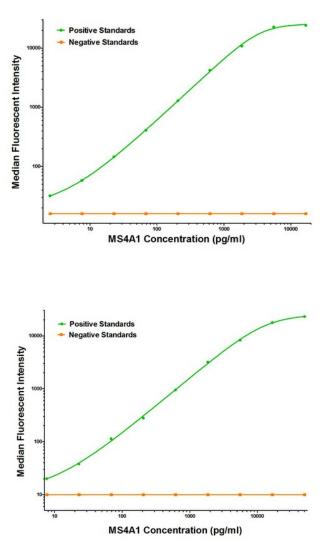

### **Product images:**

MS4A1 Luminex with 2C11 Capture ([TA600504]) and 1C12 Detection (TA700504) Antibodies. Substrate used: Recombinant Human MS4A1 ([TP301242])

MS4A1 Luminex with 11F7 Capture ([TA600508]) and 1C12 Detection (TA700504) Antibodies. Substrate used: Recombinant Human MS4A1 ([TP301242])