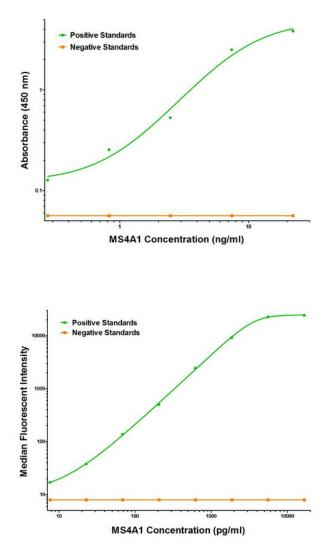

### **Product images:**

MS4A1 ELISA with 1C12 Capture ([TA600502]) and 2D3 Detection (TA700502) Antibodies. Substrate used: Recombinant Human MS4A1 ([TP301242])

MS4A1 Luminex with 1C12 Capture ([TA600502]) and 2D3 Detection (TA700502) Antibodies. Substrate used: Recombinant Human MS4A1 ([TP301242])