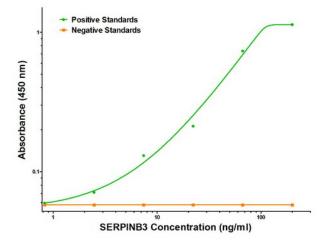

## **Product images:**

SERPINB3 ELISA with 1A12 Capture ([TA600495]) and 1F10 Detection (TA700495) Antibodies. Substrate used: Recombinant Human SERPINB3 ([TP302683])

SERPINB3 Luminex ELISA with 1A12 Capture ([TA600495]) and 1F10 Detection (TA700495) Antibodies. Substrate used: Recombinant Human SERPINB3 ([TP302683])