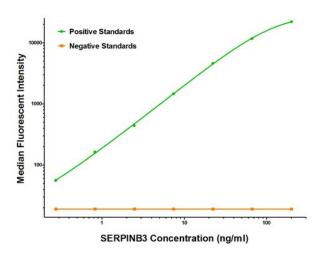

## **Product images:**

SERPINB3 ELISA with 1A12 Capture ([TA600495]) and 1F10 Detection (TA700495) Antibodies. Substrate used: Recombinant Human SERPINB3 ([TP302683])

SERPINB3 Luminex ELISA with 1A12 Capture ([TA600495]) and 1F10 Detection (TA700495) Antibodies. Substrate used: Recombinant Human SERPINB3 ([TP302683])