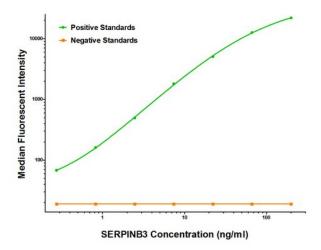

SERPINB3 Luminex ELISA with 1G5 Capture ([TA600494]) and 1F10 Detection (TA700495) Antibodies. Substrate used: Recombinant Human SERPINB3 ([TP302683])