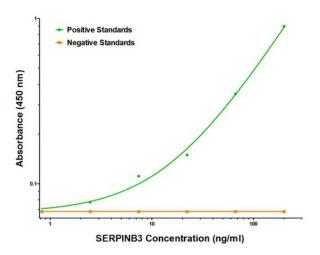

### **Product images:**

SERPINB3 ELISA with 1G9 Capture ([TA600493]) and 2H2 Detection (TA700493) Antibodies. Substrate used: Recombinant Human SERPINB3 ([TP302683])

SERPINB3 Luminex ELISA with 1G9 Capture ([TA600493]) and 2H2 Detection (TA700493) Antibodies. Substrate used: Recombinant Human SERPINB3 ([TP302683])