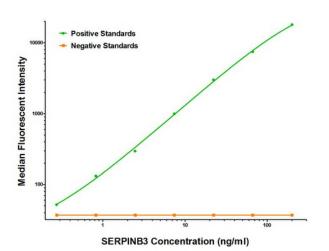

### **Product images:**

SERPINB3 ELISA with 1G9 Capture ([TA600493]) and 2H2 Detection (TA700493) Antibodies. Substrate used: Recombinant Human SERPINB3 ([TP302683])

SERPINB3 Luminex ELISA with 1G9 Capture ([TA600493]) and 2H2 Detection (TA700493) Antibodies. Substrate used: Recombinant Human SERPINB3 ([TP302683])