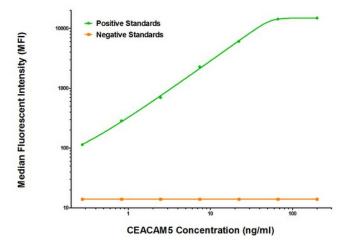

## **Product images:**

CEACAM5 ELISA with 2B12 Capture ([TA600492]) and 1C2 Detection (TA700492) Antibodies. Substrate used: Recombinant Human CEACAM5 ([TP710040])

CEACAM5 Luminex ELISA with 2B12 Capture ([TA600492]) and 1C2 Detection (TA700492) Antibodies. Substrate used: Recombinant Human CEACAM5 ([TP710040])