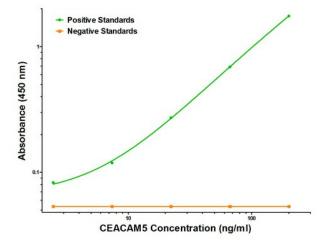

## **Product images:**

CEACAM5 ELISA with 2B12 Capture ([TA600492]) and 1C2 Detection (TA700492) Antibodies. Substrate used: Recombinant Human CEACAM5 ([TP710040])

CEACAM5 Luminex ELISA with 2B12 Capture ([TA600492]) and 1C2 Detection (TA700492) Antibodies. Substrate used: Recombinant Human CEACAM5 ([TP710040])