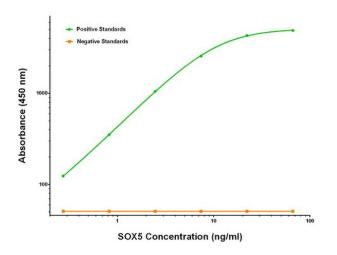

### **Product images:**

SOX5 Luminex ELISA with Anti-DDK 1B12 Capture ([TA600050]) and 6B5 Detection (TA700488) Antibodies. Substrate used: Recombinant Human SOX5 ([TP324228])

This product is to be used for laboratory only. Not for diagnostic or therapeutic use. ©2022 OriGene Technologies, Inc., 9620 Medical Center Drive, Ste 200, <u>Rockville, MD 20850, US</u>