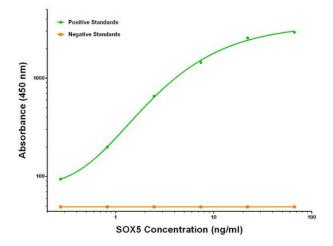

## **Product images:**

SOX5 Luminex ELISA with Anti-DDK 1B12 Capture ([TA600050]) and 2A8 Detection (TA700487) Antibodies. Substrate used: Recombinant Human SOX5 ([TP324228])