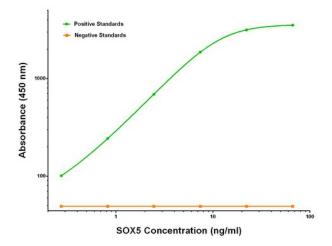

## **Product images:**

SOX5 Luminex ELISA with Anti-DDK 1B12 Capture ([TA600050]) and 2A3 Detection (TA700486) Antibodies. Substrate used: Recombinant Human SOX5 ([TP324228])