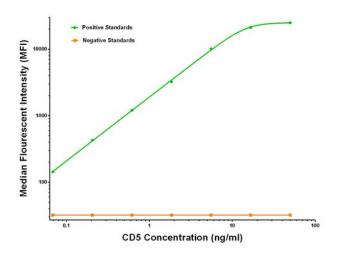

## **Product images:**

CD5 ELISA with 6F7 Capture ([TA600468]) and 2G8 Detection (TA700475) Antibodies. Substrate used: Recombinant Human CD5 ([TP306494])

CD5 Luminex ELISA with 6F7 Capture ([TA600468]) and 2G8 Detection (TA700475)
Antibodies. Substrate used: Recombinant Human CD5 ([TP306494])