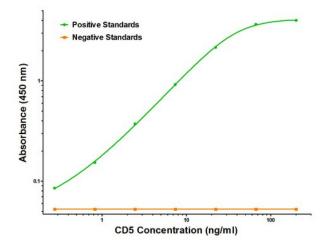

## **Product images:**

CD5 ELISA with 6F7 Capture ([TA600468]) and 2G8 Detection (TA700475) Antibodies. Substrate used: Recombinant Human CD5 ([TP306494])

CD5 Luminex ELISA with 6F7 Capture ([TA600468]) and 2G8 Detection (TA700475)
Antibodies. Substrate used: Recombinant Human CD5 ([TP306494])