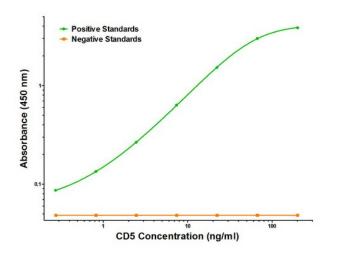

### **Product images:**

CD5 ELISA with 6F7 Capture ([TA600468]) and 3A9 Detection (TA700468) Antibodies. Substrate used: Recombinant Human CD5 ([TP306494])

This product is to be used for laboratory only. Not for diagnostic or therapeutic use. ©2022 OriGene Technologies, Inc., 9620 Medical Center Drive, Ste 200, <u>Rockville, MD 20850, US</u>