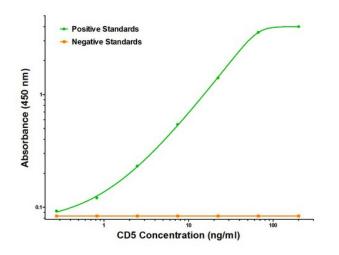

### **Product images:**

CD5 ELISA with 2G8 Capture ([TA600467]) and 2D8 Detection (TA700467) Antibodies. Substrate used: Recombinant Human CD5 ([TP306494])

This product is to be used for laboratory only. Not for diagnostic or therapeutic use. ©2022 OriGene Technologies, Inc., 9620 Medical Center Drive, Ste 200, <u>Rockville, MD 20850, US</u>