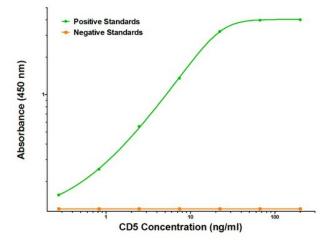

## **Product images:**

CD5 ELISA with 5D4 Capture ([TA600466]) and 10H3 Detection (TA700466) Antibodies. Substrate used: Recombinant Human CD5 ([TP306494])

CD5 ELISA with 6F7 Capture ([TA600468]) and 10H3 Detection (TA700466) Antibodies. Substrate used: Recombinant Human CD5 ([TP306494])