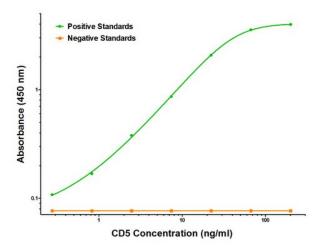

## **Product images:**

CD5 ELISA with 5D4 Capture ([TA600466]) and 10H3 Detection (TA700466) Antibodies. Substrate used: Recombinant Human CD5 ([TP306494])

CD5 ELISA with 6F7 Capture ([TA600468]) and 10H3 Detection (TA700466) Antibodies. Substrate used: Recombinant Human CD5 ([TP306494])