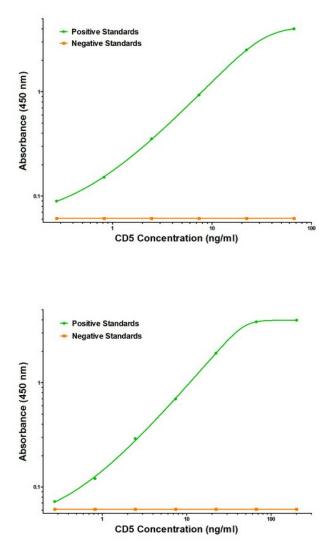

### **Product images:**

CD5 ELISA with 2G8 Capture ([TA600467]) and 9E9 Detection (TA700465) Antibodies. Substrate used: Recombinant Human CD5 ([TP306494])

CD5 ELISA with 3A9 Capture ([TA600465]) and 9E9 Detection (TA700465) Antibodies. Substrate used: Recombinant Human CD5 ([TP306494])