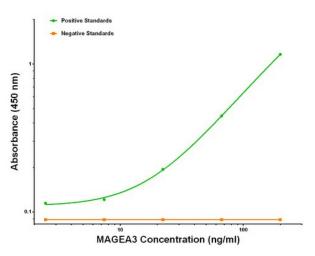

### **Product images:**

MAGEA3 ELISA with 1G9 Capture ([TA600453]) and 2F10 Detection (TA700453) Antibodies. Substrate used: Recombinant Human MAGEA3 ([TP303288])

MAGEA3 Luminex ELISA with 1G9 Capture ([TA600453]) and 2F10 Detection (TA700453) Antibodies. Substrate used: Recombinant Human MAGEA3 ([TP303288])