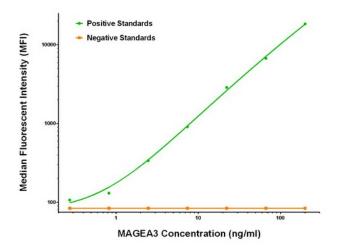

### **Product images:**

MAGEA3 ELISA with 1G9 Capture ([TA600453]) and 2F10 Detection (TA700453) Antibodies. Substrate used: Recombinant Human MAGEA3 ([TP303288])

MAGEA3 Luminex ELISA with 1G9 Capture ([TA600453]) and 2F10 Detection (TA700453) Antibodies. Substrate used: Recombinant Human MAGEA3 ([TP303288])