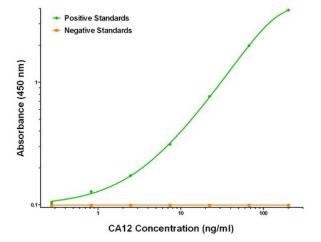

## **Product images:**

CA12 ELISA with 3F1 Capture ([TA600449]) and 2C6 Detection (TA700449) Antibodies. Substrate used: Recombinant Human CA12 ([TP304810])

CA12 Luminex ELISA with 3F1 Capture ([TA600449]) and 2C6 Detection (TA700449) Antibodies. Substrate used: Recombinant Human CA12 ([TP304810])