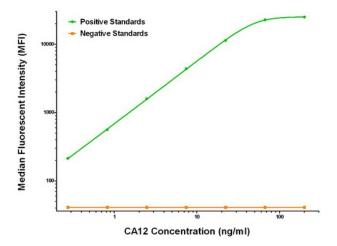

## **Product images:**

CA12 ELISA with 3F1 Capture ([TA600449]) and 2C6 Detection (TA700449) Antibodies. Substrate used: Recombinant Human CA12 ([TP304810])

CA12 Luminex ELISA with 3F1 Capture ([TA600449]) and 2C6 Detection (TA700449) Antibodies. Substrate used: Recombinant Human CA12 ([TP304810])