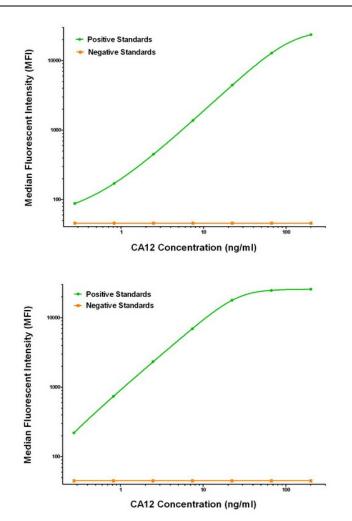

## CA12 Biotinylated Mouse Monoclonal Detection Antibody (Biotin conjugated) [Clone ID: OTI4G3] – TA700448

CA12 Luminex ELISA with 1A6 Capture ([TA600448]) and 4G3 Detection (TA700448) Antibodies. Substrate used: Recombinant Human CA12 ([TP304810])

CA12 Luminex ELISA with 4D1 Capture ([TA600450]) and 4G3 Detection (TA700448) Antibodies. Substrate used: Recombinant Human CA12 ([TP304810])

This product is to be used for laboratory only. Not for diagnostic or therapeutic use. ©2022 OriGene Technologies, Inc., 9620 Medical Center Drive, Ste 200, Rockville, MD 20850, US