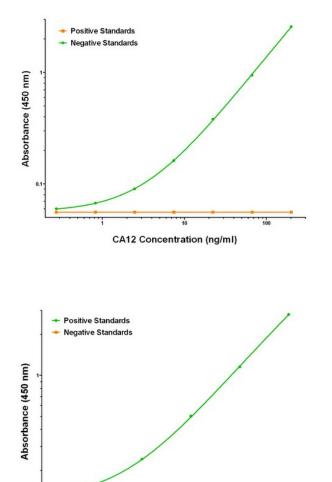

#### **Product images:**

10

CA12 Concentration (ng/ml)

100

CA12 ELISA with 1A6 Capture ([TA600448]) and 4G3 Detection (TA700448) Antibodies. Substrate used: Recombinant Human CA12 ([TP304810])

CA12 ELISA with 4D1 Capture ([TA600450]) and 4G3 Detection (TA700448) Antibodies. Substrate used: Recombinant Human CA12 ([TP304810])