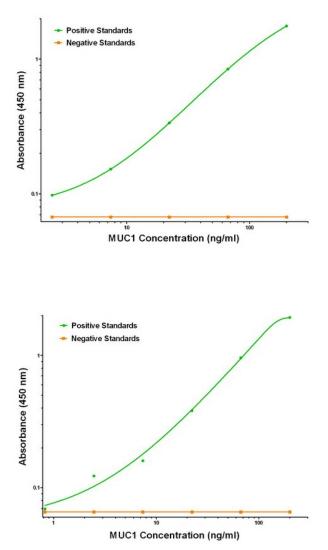

#### **Product images:**

MUC1 ELISA with 1F3 Capture ([TA600445]) and 4A5 Detection (TA700446) Antibodies. Substrate used: Recombinant Human MUC1 ([TP321390])

MUC1 ELISA with 2A5 Capture ([TA600446]) and 4A5 Detection (TA700446) Antibodies. Substrate used: Recombinant Human MUC1 ([TP321390])