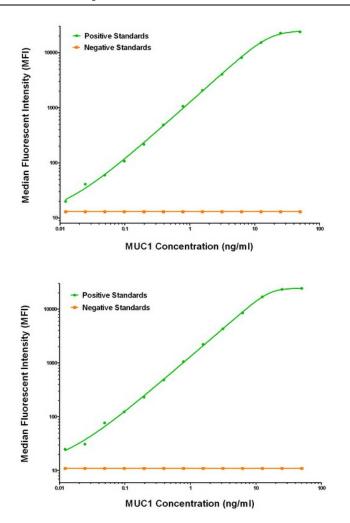

## EMA (MUC1) Biotinylated Mouse Monoclonal Detection Antibody (Biotin conjugated) [Clone ID: OTI4A5] – TA700446

MUC1 Luminex ELISA with 1F3 Capture ([TA600445]) and 4A5 Detection (TA700446) Antibodies. Substrate used: Recombinant Human MUC1 ([TP321390])

MUC1 Luminex ELISA with 2A5 Capture ([TA600446]) and 4A5 Detection (TA700446) Antibodies. Substrate used: Recombinant Human MUC1 ([TP321390])

This product is to be used for laboratory only. Not for diagnostic or therapeutic use. ©2022 OriGene Technologies, Inc., 9620 Medical Center Drive, Ste 200, Rockville, MD 20850, US