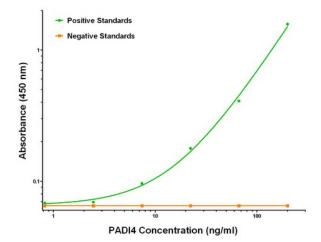

## **Product images:**

PADI4 ELISA with 5E7 Capture ([TA600442]) and 4H5 Detection (TA700441) Antibodies. Substrate used: Recombinant Human PADI4 ([TP306501])

PADI4 Luminex ELISA with 5E7 Capture ([TA600442]) and 4H5 Detection (TA700441) Antibodies. Substrate used: Recombinant Human PADI4 ([TP306501])