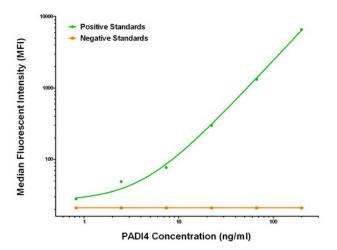

## **Product images:**

PADI4 ELISA with 5E7 Capture ([TA600442]) and 4H5 Detection (TA700441) Antibodies. Substrate used: Recombinant Human PADI4 ([TP306501])

PADI4 Luminex ELISA with 5E7 Capture ([TA600442]) and 4H5 Detection (TA700441) Antibodies. Substrate used: Recombinant Human PADI4 ([TP306501])