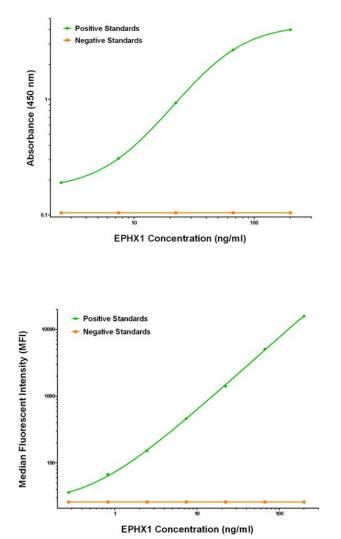

### **Product images:**

EPHX1 ELISA with 3A10 Capture ([TA600437]) and 2C1 Detection (TA700437) Antibodies. Substrate used: Recombinant Human EPHX1 ([TP300621])

EPHX1 Luminex ELISA with 3A10 Capture ([TA600437]) and 2C1 Detection (TA700437) Antibodies. Substrate used: Recombinant Human EPHX1 ([TP300621])