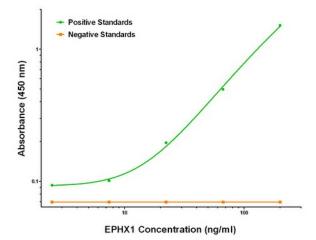

## **Product images:**

EPHX1 ELISA with 2C1 Capture ([TA600435]) and 4G4 Detection (TA700435) Antibodies. Substrate used: Recombinant Human EPHX1 ([TP300621])

EPHX1 Luminex ELISA with 2C1 Capture ([TA600435]) and 4G4 Detection (TA700435) Antibodies. Substrate used: Recombinant Human EPHX1 ([TP300621])