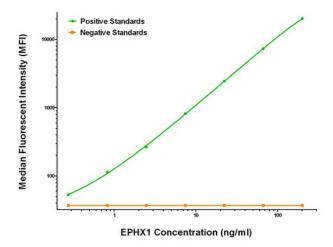

## **Product images:**

EPHX1 ELISA with 2C1 Capture ([TA600435]) and 4G4 Detection (TA700435) Antibodies. Substrate used: Recombinant Human EPHX1 ([TP300621])

EPHX1 Luminex ELISA with 2C1 Capture ([TA600435]) and 4G4 Detection (TA700435) Antibodies. Substrate used: Recombinant Human EPHX1 ([TP300621])