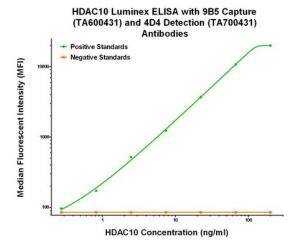

## **Product images:**

HDAC10 ELISA with 9B5 Capture ([TA600431]) and 4D4 Detection (TA700431) Antibodies. Substrate used: Recombinant Human HDAC10 ([TP318536])

HDAC10 Luminex ELISA with 9B5 Capture ([TA600431]) and 4D4 Detection (TA700431) Antibodies. Substrate used: Recombinant Human HDAC10 ([TP318536])