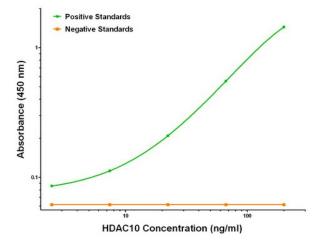

## **Product images:**

HDAC10 ELISA with 9B5 Capture ([TA600431]) and 4D4 Detection (TA700431) Antibodies. Substrate used: Recombinant Human HDAC10 ([TP318536])

HDAC10 Luminex ELISA with 9B5 Capture ([TA600431]) and 4D4 Detection (TA700431) Antibodies. Substrate used: Recombinant Human HDAC10 ([TP318536])