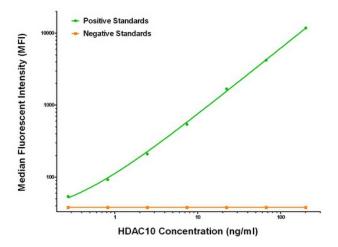

## **Product images:**

HDAC10 ELISA with 6G5 Capture ([TA600430]) and 5A1 Detection (TA700430) Antibodies. Substrate used: Recombinant Human HDAC10 ([TP318536])

HDAC10 Luminex ELISA with 6G5 Capture ([TA600430]) and 5A1 Detection (TA700430) Antibodies. Substrate used: Recombinant Human HDAC10 ([TP318536])