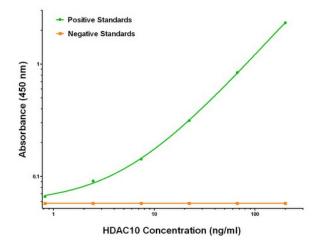

## **Product images:**

HDAC10 ELISA with 6G5 Capture ([TA600430]) and 5A1 Detection (TA700430) Antibodies. Substrate used: Recombinant Human HDAC10 ([TP318536])

HDAC10 Luminex ELISA with 6G5 Capture ([TA600430]) and 5A1 Detection (TA700430) Antibodies. Substrate used: Recombinant Human HDAC10 ([TP318536])