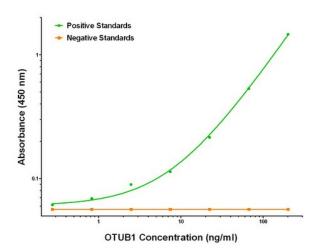

### **Product images:**

OTUB1 ELISA with 5F7 Capture ([TA600428]) and 1E3 Detection (TA700428) Antibodies. Substrate used: Recombinant Human OTUB1 ([TP310648])

OTUB1 Luminex ELISA with 5F7 Capture ([TA600428]) and 1E3 Detection (TA700428) Antibodies. Substrate used: Recombinant Human OTUB1 ([TP310648])