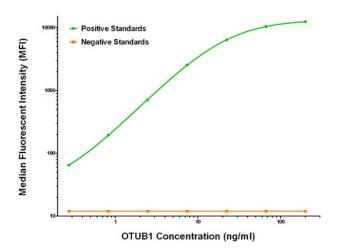

### **Product images:**

OTUB1 ELISA with 5F7 Capture ([TA600428]) and 1E3 Detection (TA700428) Antibodies. Substrate used: Recombinant Human OTUB1 ([TP310648])

OTUB1 Luminex ELISA with 5F7 Capture ([TA600428]) and 1E3 Detection (TA700428) Antibodies. Substrate used: Recombinant Human OTUB1 ([TP310648])