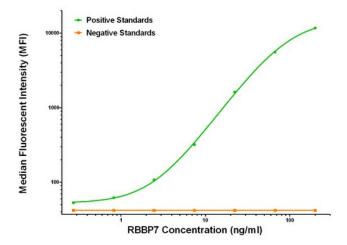

## **Product images:**

RBBP7 Luminex ELISA with Anti-Tag 1B12 Capture ([TA600050]) and 4C9 Detection (TA700416) Antibodies. Substrate used: Recombinant Human RBBP7 ([TP317969])