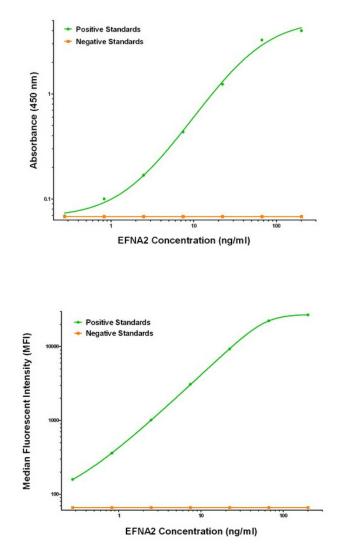

## **Product images:**

EFNA2 ELISA with 2B7 Capture ([TA600413]) and 3E3 Detection (TA700415) Antibodies. Substrate used: Recombinant Human EFNA2 ([TP313728])

EFNA2 Luminex ELISA with 2B7 Capture ([TA600413]) and 3E3 Detection (TA700415) Antibodies. Substrate used: Recombinant Human EFNA2 ([TP313728])