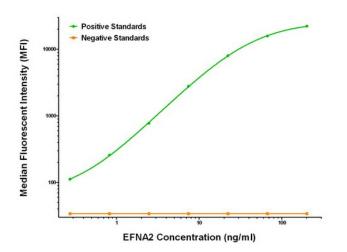

## **Product images:**

EFNA2 Luminex ELISA with 4C3 Capture ([TA600414]) and 2B7 Detection (TA700414) Antibodies. Substrate used: Recombinant Human EFNA2 ([TP313728])

This product is to be used for laboratory only. Not for diagnostic or therapeutic use. <u>©2022 OriGene Techno</u>logies, Inc., 9620 Medical Center Drive, Ste 200, Rockville, MD 20850, US