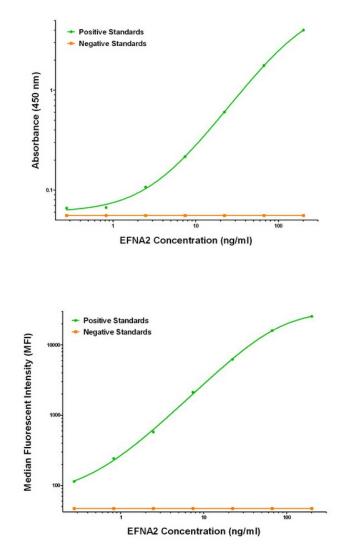

## **Product images:**

EFNA2 ELISA with 2B7 Capture ([TA600413]) and 2C6 Detection (TA700413) Antibodies. Substrate used: Recombinant Human EFNA2 ([TP313728])

EFNA2 Luminex ELISA with 2B7 Capture ([TA600413]) and 2C6 Detection (TA700413) Antibodies. Substrate used: Recombinant Human EFNA2 ([TP313728])