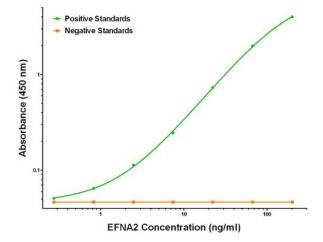

## **Product images:**

EFNA2 ELISA with 2C6 Capture ([TA600412]) and 4C3 Detection (TA700412) Antibodies. Substrate used: Recombinant Human EFNA2 ([TP313728])

EFNA2 Luminex ELISA with 2C6 Capture ([TA600412]) and 4C3 Detection (TA700412) Antibodies. Substrate used: Recombinant Human EFNA2 ([TP313728])