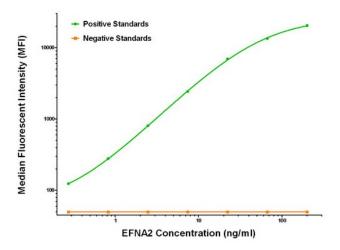

## **Product images:**

EFNA2 ELISA with 2C6 Capture ([TA600412]) and 4C3 Detection (TA700412) Antibodies. Substrate used: Recombinant Human EFNA2 ([TP313728])

EFNA2 Luminex ELISA with 2C6 Capture ([TA600412]) and 4C3 Detection (TA700412) Antibodies. Substrate used: Recombinant Human EFNA2 ([TP313728])