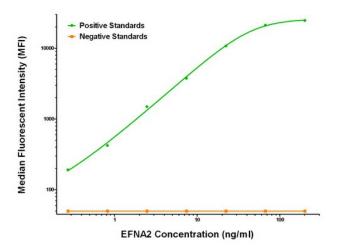

## **Product images:**

EFNA2 ELISA with 1C9 Capture ([TA600411]) and 2D6 Detection (TA700411) Antibodies. Substrate used: Recombinant Human EFNA2 ([TP313728])

EFNA2 Luminex ELISA with 1C9 Capture ([TA600411]) and 2D6 Detection (TA700411) Antibodies. Substrate used: Recombinant Human EFNA2 ([TP313728])