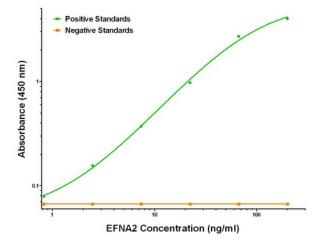

## **Product images:**

EFNA2 ELISA with 1C9 Capture ([TA600411]) and 2D6 Detection (TA700411) Antibodies. Substrate used: Recombinant Human EFNA2 ([TP313728])

EFNA2 Luminex ELISA with 1C9 Capture ([TA600411]) and 2D6 Detection (TA700411) Antibodies. Substrate used: Recombinant Human EFNA2 ([TP313728])