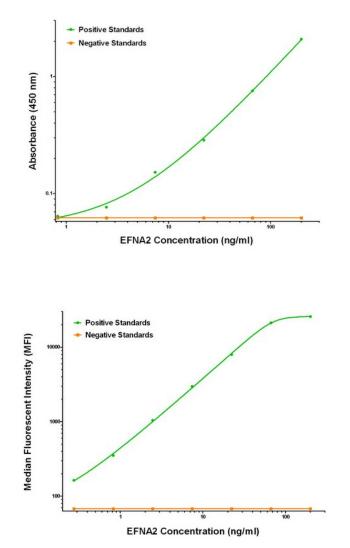

### **Product images:**

EFNA2 ELISA with 3E3 Capture ([TA600410]) and 2E6 Detection (TA700410) Antibodies. Substrate used: Recombinant Human EFNA2 ([TP313728])

EFNA2 Luminex ELISA with 3E3 Capture ([TA600410]) and 2E6 Detection (TA700410) Antibodies. Substrate used: Recombinant Human EFNA2 ([TP313728])