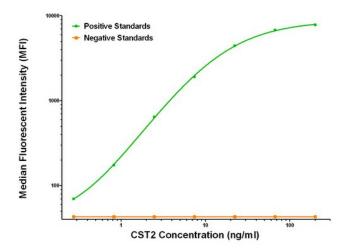

## **Product images:**

CST2 Luminex ELISA with Anti-Tag 1B12 Capture ([TA600050]) and 1D6 Detection ([TA700050]) Antibodies. Substrate used: Recombinant Human CST2 ([TP309350])