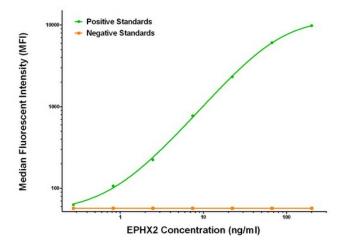

## **Product images:**

EPHX2 Luminex ELISA with 1H5 Capture ([TA600404]) and 2G2 Detection (TA700405) Antibodies. Substrate used: Recombinant Human EPHX2 ([TP302489])