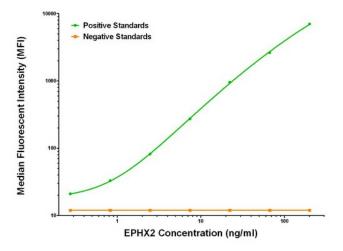

### **Product images:**

EPHX2 ELISA with 2F2 Capture ([TA600405]) and 1H5 Detection (TA700403) Antibodies. Substrate used: Recombinant Human EPHX2 ([TP302489])

EPHX2 Luminex ELISA with 1A6 Capture ([TA600403]) and 1H5 Detection (TA700403) Antibodies. Substrate used: Recombinant Human EPHX2 ([TP302489])