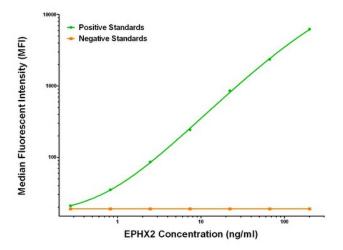

## EPHX2 Biotinylated Mouse Monoclonal Detection Antibody (Biotin conjugated) [Clone ID: OTI1H5] – TA700403

EPHX2 Luminex ELISA with 2F2 Capture ([TA600405]) and 1H5 Detection (TA700403) Antibodies. Substrate used: Recombinant Human EPHX2 ([TP302489])