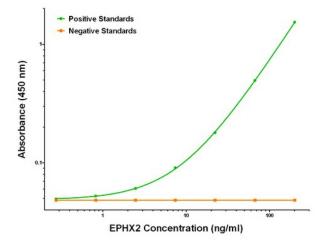

### **Product images:**

EPHX2 ELISA with 2F2 Capture ([TA600405]) and 1H5 Detection (TA700403) Antibodies. Substrate used: Recombinant Human EPHX2 ([TP302489])

EPHX2 Luminex ELISA with 1A6 Capture ([TA600403]) and 1H5 Detection (TA700403) Antibodies. Substrate used: Recombinant Human EPHX2 ([TP302489])