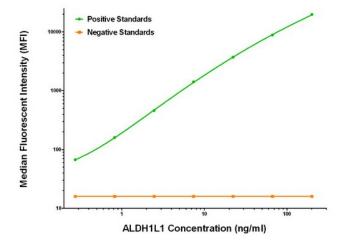

ALDH1L1 Luminex ELISA with 4C11 Capture ([TA600396]) and 1H6 Detection (TA700396) Antibodies. Substrate used: Recombinant Human ALDH1L1 ([TP313720])

ALDH1L1 Luminex ELISA with 5G8 Capture ([TA600397]) and 1H6 Detection (TA700396) Antibodies. Substrate used: Recombinant Human ALDH1L1 ([TP313720])