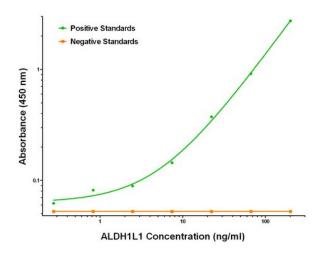

## **Product images:**

ALDH1L1 ELISA with 4C11 Capture ([TA600396]) and 1H6 Detection (TA700396) Antibodies. Substrate used: Recombinant Human ALDH1L1 ([TP313720])

ALDH1L1 ELISA with 5G8 Capture ([TA600397]) and 1H6 Detection (TA700396) Antibodies. Substrate used: Recombinant Human ALDH1L1 ([TP313720])