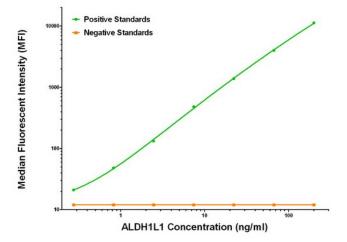

ALDH1L1 Luminex ELISA with 4C11 Capture ([TA600396]) and 1H6 Detection (TA700396) Antibodies. Substrate used: Recombinant Human ALDH1L1 ([TP313720])

ALDH1L1 Luminex ELISA with 5G8 Capture ([TA600397]) and 1H6 Detection (TA700396) Antibodies. Substrate used: Recombinant Human ALDH1L1 ([TP313720])