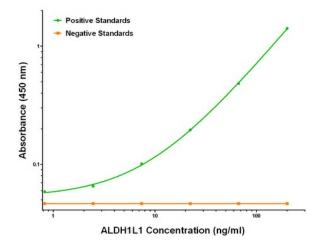

## **Product images:**

ALDH1L1 ELISA with 4C11 Capture ([TA600396]) and 1H6 Detection (TA700396) Antibodies. Substrate used: Recombinant Human ALDH1L1 ([TP313720])

ALDH1L1 ELISA with 5G8 Capture ([TA600397]) and 1H6 Detection (TA700396) Antibodies. Substrate used: Recombinant Human ALDH1L1 ([TP313720])