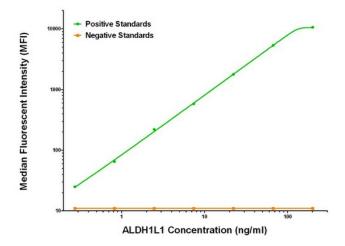

## **Product images:**

ALDH1L1 Luminex ELISA with 1H6 Capture ([TA600394]) and 4C11 Detection (TA700394) Antibodies. Substrate used: Recombinant Human ALDH1L1 ([TP313720])