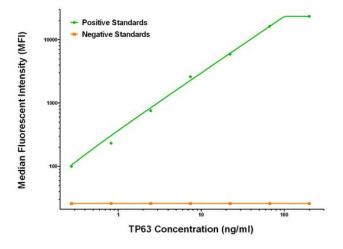

## **Product images:**

TP63 ELISA with 4F3 Capture ([TA600388]) and 5G7 Detection (TA700388) Antibodies. Substrate used: Recombinant Human TP63 ([TP308013])

TP63 Luminex Elisa with 4F3 Capture ([TA600388]) and 5G7 Detection (TA700388) Antibodies. Substrate used: Recombinant Human TP63 ([TP308013])