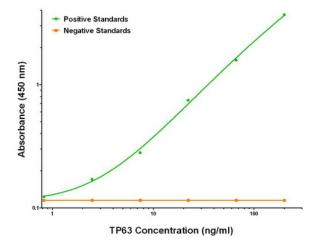

## **Product images:**

TP63 ELISA with 4F3 Capture ([TA600388]) and 5G7 Detection (TA700388) Antibodies. Substrate used: Recombinant Human TP63 ([TP308013])

TP63 Luminex Elisa with 4F3 Capture ([TA600388]) and 5G7 Detection (TA700388) Antibodies. Substrate used: Recombinant Human TP63 ([TP308013])