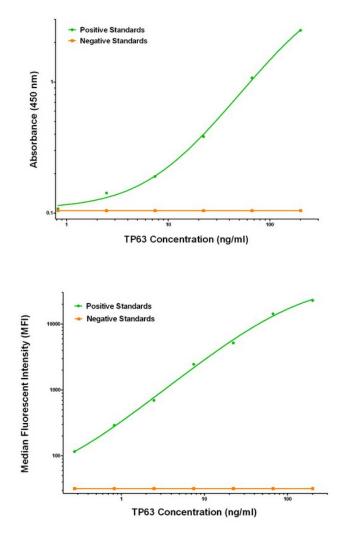

## **Product images:**

TP63 ELISA with 5G7 Capture ([TA600382]) and 5F3 Detection (TA700382) Antibodies. Substrate used: Recombinant Human TP63 ([TP308013])

TP63 Luminex Elisa with 5G7 Capture ([TA600382]) and 5F3 Detection (TA700382) Antibodies. Substrate used: Recombinant Human TP63 ([TP308013])