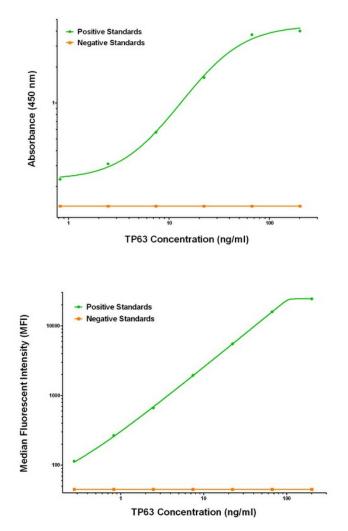

### **Product images:**

TP63 ELISA with 1F2 Capture ([TA600381]) and 3D7 Detection (TA700381) Antibodies. Substrate used: Recombinant Human TP63 ([TP308013])

TP63 Luminex Elisa with 1F2 Capture ([TA600381]) and 3D7 Detection (TA700381) Antibodies. Substrate used: Recombinant Human TP63 ([TP308013])