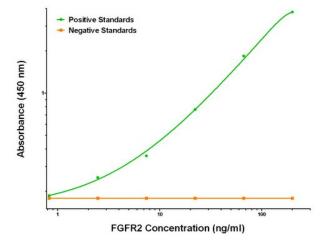

## **Product images:**

FGFR2 ELISA with 1H5 Capture ([TA600370]) and 3F8 Detection (TA700367) Antibodies. Substrate used: Recombinant Human FGFR2 ([TP317098])

FGFR2 Luminex Elisa with 1H5 Capture ([TA600370]) and 3F8 Detection (TA700367) Antibodies. Substrate used: Recombinant Human FGFR2 ([TP317098])