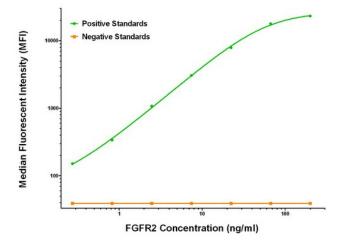

## **Product images:**

FGFR2 ELISA with 1H5 Capture ([TA600370]) and 3F8 Detection (TA700367) Antibodies. Substrate used: Recombinant Human FGFR2 ([TP317098])

FGFR2 Luminex Elisa with 1H5 Capture ([TA600370]) and 3F8 Detection (TA700367) Antibodies. Substrate used: Recombinant Human FGFR2 ([TP317098])