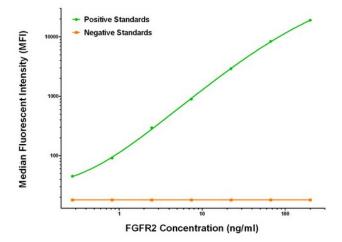

## **Product images:**

FGFR2 Luminex Elisa with 3F8 Capture ([TA600369]) and 1H5 Detection (TA700366) Antibodies. Substrate used: Recombinant Human FGFR2 ([TP317098])