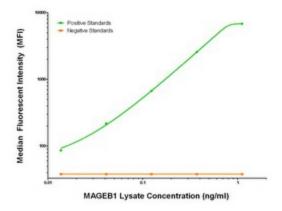

## **Product images:**

MAGEB1 Luminex Elisa with 5G7 Capture ([TA600357]) and 5C12 Detection (TA700359) Antibodies. Substrate used: Recombinant Human MAGEB1 ([LY419376])