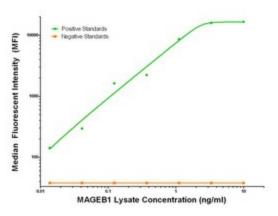

#### **Product images:**

MAGEB1 Luminex Elisa with 3B7 Capture ([TA600358]) and 6H6 Detection (TA700358) Antibodies. Substrate used: Recombinant Human MAGEB1 ([LY419376])

MAGEB1 Lysate Concentration (ng/ml)