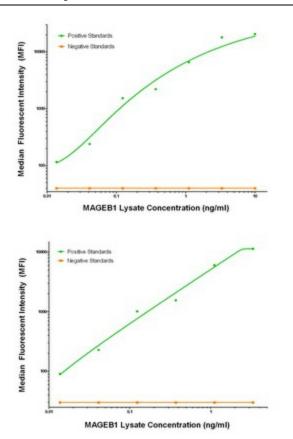

MAGEB1 Luminex Elisa with 4E12 Capture ([TA600360]) and 6H6 Detection (TA700358) Antibodies. Substrate used: Recombinant Human MAGEB1 ([LY419376])

MAGEB1 Luminex Elisa with 5C12 Capture ([TA600359]) and 6H6 Detection (TA700358) Antibodies. Substrate used: Recombinant Human MAGEB1 ([LY419376])

MAGEB1 Luminex Elisa with 7D9 Capture ([TA600361]) and 6H6 Detection (TA700358) Antibodies. Substrate used: Recombinant Human MAGEB1 ([LY419376])

This product is to be used for laboratory only. Not for diagnostic or therapeutic use. ©2022 OriGene Technologies, Inc., 9620 Medical Center Drive, Ste 200, Rockville, MD 20850, US