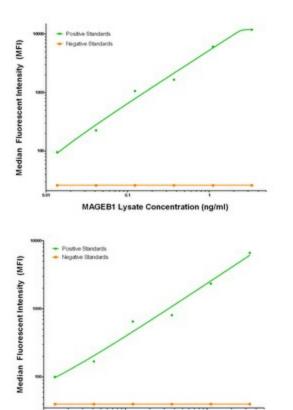

## MAGEB1 Biotinylated Mouse Monoclonal Detection Antibody (Biotin conjugated) [Clone ID: OTI6H6] – TA700358

MAGEB1 Luminex Elisa with 5G7 Capture ([TA600357]) and 6H6 Detection (TA700358) Antibodies. Substrate used: Recombinant Human MAGEB1 ([LY419376])

MAGEB1 Luminex Elisa with 4E12 Capture ([TA600360]) and 6H6 Detection (TA700358) Antibodies. Substrate used: Recombinant Human MAGEB1 ([LY419376])

MAGEB1 Luminex Elisa with 5C12 Capture ([TA600359]) and 6H6 Detection (TA700358) Antibodies. Substrate used: Recombinant Human MAGEB1 ([LY419376])